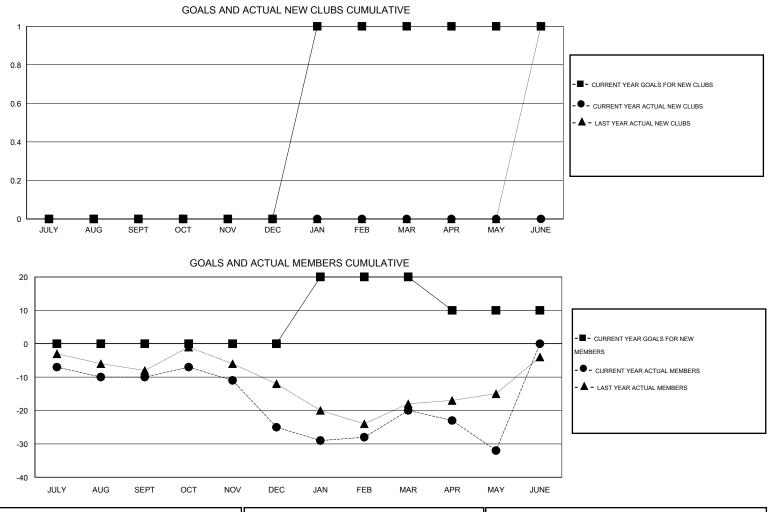

## LOCATION MICHIGAN

| -             |                  | Clubs               |                            |                             | Members               |                    |                                  |                              |                             |  |
|---------------|------------------|---------------------|----------------------------|-----------------------------|-----------------------|--------------------|----------------------------------|------------------------------|-----------------------------|--|
|               | RESU             | LTS FOR 2013-2014   |                            |                             | RESULTS FOR 2013-2014 |                    |                                  |                              |                             |  |
| QUARTER       | NEW CLUB<br>GOAL | ACTUAL NEW<br>CLUBS | ACTUAL<br>DROPPED<br>CLUBS | ACTUAL NET<br>GAIN/<br>LOSS | QUARTER               | NEW MEMBER<br>GOAL | ACTUAL TOTAL<br>MEMBERS<br>ADDED | ACTUAL<br>DROPPED<br>MEMBERS | ACTUAL NET<br>GAIN/<br>LOSS |  |
| JULY/AUG/SEPT | 0                | 0                   | 0                          | 0                           | JULY/AUG/SEPT         | 0                  | 14                               | 24                           | -10                         |  |
| OCT/NOV/DEC   | 0                | 0                   | 0                          | 0                           | OCT/NOV/DEC           | 0                  | 19                               | 34                           | -15                         |  |
| JAN/FEB/MAR   | 1                | 0                   | 1                          | -1                          | JAN/FEB/MAR           | 20                 | 20                               | 15                           | 5                           |  |
| APR/MAY/JUNE  | 0                | 0                   | 0                          | 0                           | APR/MAY/JUNE          | -10                | 10                               | 22                           | -12                         |  |